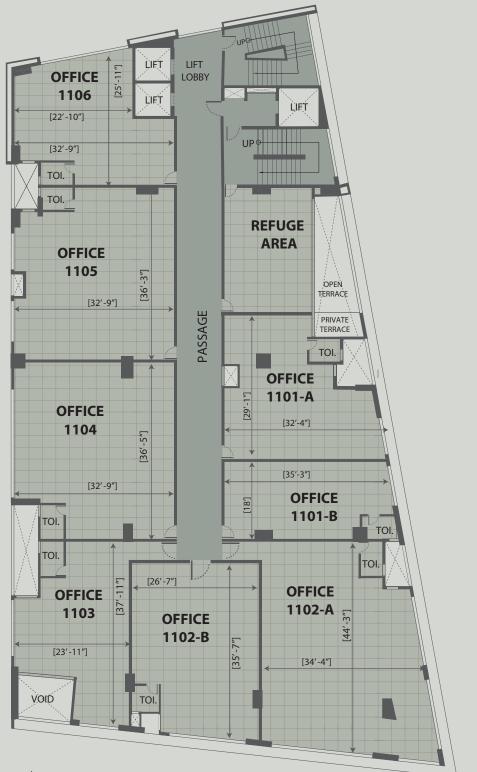

| Unit No. | Туре   | Carpet Area<br>as per RERA (Sq.ft) | Additional Carpet<br>Area (Sq.ft) | Total Area<br>(Sq.ft) |
|----------|--------|------------------------------------|-----------------------------------|-----------------------|
| 1101-A   | Office | 761                                | 56                                | 816                   |
| 1101-B   | Office | 634                                | 0                                 | 634                   |
| 1102-A   | Office | 1439                               | 0                                 | 1439                  |
| 1102-B   | Office | 906                                | 0                                 | 906                   |
| 1103     | Office | 762                                | 0                                 | 762                   |
| 1104     | Office | 1148                               | 0                                 | 1148                  |
| 1105     | Office | 1143                               | 0                                 | 1143                  |
| 1106     | Office | 698                                | 0                                 | 698                   |

#### Disclaimer:

Dimensions mentioned in floor plans are for unfinished room and the given dimensions exclude plaster, tile cladding and skirting thickness a Balcony, Terrace and Common Toilet are not part of RERA carpet area, It is mentioned as additional carpet area. Column location, offsets and sizes will be as per working detail drawings and may change as per sites condition. Internal block work and column offsets are included in RERA carpet area.

2.

3.

4.

5. The duct doors of the plumbing and AC ducts on the side of the showrooms and offices shall be made accessible to the maintenance staff whenever required.

The owners shall not permanently close the duct doors through any kind of wall cladding / panelling, as these ducts are required to be accessed for AC outdoor units maintenance and repairs of individual shops and offices as well. 6.