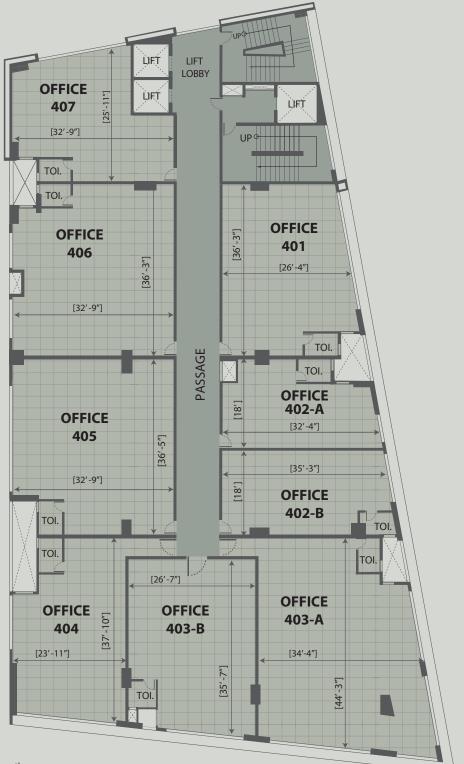

| Unit No. | Туре   | Carpet Area<br>as per RERA (Sq.ft) | Additional Carpet<br>Area (Sq.ft) | Total Area<br>(Sq.ft) |
|----------|--------|------------------------------------|-----------------------------------|-----------------------|
| 401      | Office | 943                                | 0                                 | 943                   |
| 402-A    | Office | 521                                | 0                                 | 521                   |
| 402-B    | Office | 634                                | 0                                 | 634                   |
| 403-A    | Office | 1439                               | 0                                 | 1439                  |
| 403-B    | Office | 906                                | 0                                 | 906                   |
| 404      | Office | 894                                | 0                                 | 894                   |
| 405      | Office | 1148                               | 0                                 | 1148                  |
| 406      | Office | 1143                               | 0                                 | 1143                  |
| 407      | Office | 698                                | 0                                 | 698                   |

## Disclaimer:

1. Dimensions mentioned in floor plans are for unfinished room and the given dimensions exclude plaster, tile cladding and skirting thickness .

2. Balcony, Terrace and Common Toilet are not part of RERA carpet area, It is mentioned as additional carpet area.

- З. Column location, offsets and sizes will be as per working detail drawings and may change as per sites condition.
- Internal block work and column offsets are included in RERA carpet area. 4.
- The duct doors of the plumbing and AC ducts on the side of the showrooms and offices shall be made accessible to the maintenance staff whenever required. 5.
- 6. The owners shall not permanently close the duct doors through any kind of wall cladding / panelling, as these ducts are required to be accessed for AC outdoor units maintenance and repairs of individual shops and offices as well.