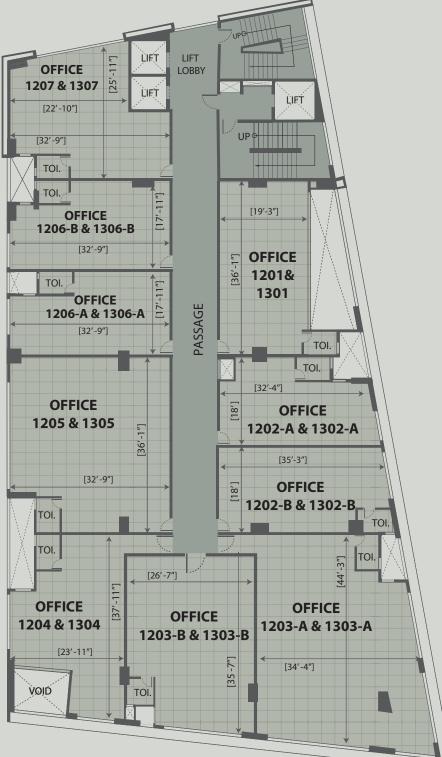

## 12<sup>th</sup> & 13<sup>th</sup> FLOOR PLAN

| Unit No.        | Туре   | Carpet Area<br>as per RERA (Sq.ft) | Additional Carpet<br>Area (Sq.ft) | Total Area<br>(Sq.ft) |
|-----------------|--------|------------------------------------|-----------------------------------|-----------------------|
| 1201 & 1301     | Office | 720                                | 0                                 | 720                   |
| 1202-A & 1302-A | Office | 521                                | 0                                 | 521                   |
| 1202-B & 1302-B | Office | 634                                | 0                                 | 634                   |
| 1203-A & 1303-A | Office | 1439                               | 0                                 | 1439                  |
| 1203-B & 1303-B | Office | 906                                | 0                                 | 906                   |
| 1204 & 1304     | Office | 762                                | 0                                 | 762                   |
| 1205 & 1305     | Office | 1148                               | 0                                 | 1148                  |
| 1206-A & 1306-A | Office | 557                                | 0                                 | 557                   |
| 1206-B & 1306-B | Office | 557                                | 0                                 | 557                   |
| 1207 & 1307     | Office | 698                                | 0                                 | 698                   |

#### Disclaimer:

- Dimensions mentioned in floor plans are for unfinished room and the given dimensions exclude plaster, tile cladding and skirting thickness . Balcony, Terrace and Common Toilet are not part of RERA carpet area, It is mentioned as additional carpet area. 1.
- 2.
- Column location, offsets and sizes will be as per working detail drawings and may change as per sites condition. 3.
- Internal block work and column offsets are included in RERA carpet area. 4.
- 5. The duct doors of the plumbing and AC ducts on the side of the showrooms and offices shall be made accessible to the maintenance staff whenever required.
- 6. The owners shall not permanently close the duct doors through any kind of wall cladding / panelling, as these ducts are required to be accessed for AC outdoor units maintenance and repairs of individual shops and offices as well.