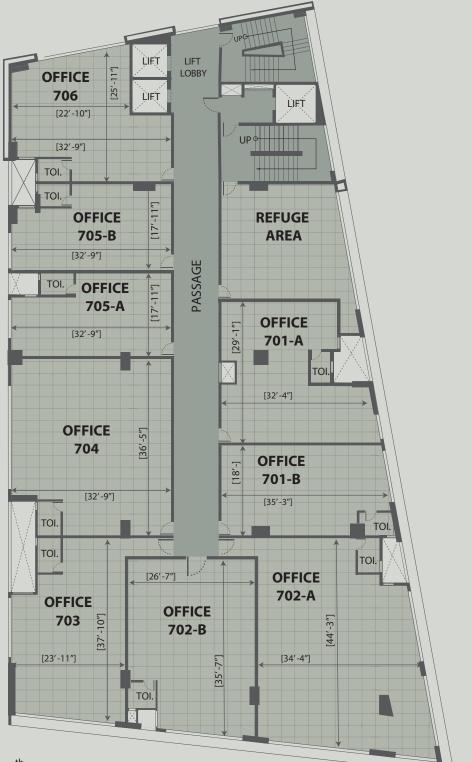

## 8<sup>th</sup> & 9<sup>th</sup> FLOOR PLAN

| Unit No.      | Туре   | Carpet Area<br>as per RERA (Sq.ft) | Additional Carpet<br>Area (Sq.ft) | Total Area<br>(Sq.ft) |
|---------------|--------|------------------------------------|-----------------------------------|-----------------------|
| 801 & 901     | Office | 943                                | 0                                 | 943                   |
| 802 & 902     | Office | 1169                               | 0                                 | 1169                  |
| 803-A & 903-A | Office | 1439                               | 0                                 | 1439                  |
| 803-B & 903-B | Office | 906                                | 0                                 | 906                   |
| 804 & 904     | Office | 894                                | 0                                 | 894                   |
| 805 & 905     | Office | 1148                               | 0                                 | 1148                  |
| 806-A & 906-A | Office | 557                                | 0                                 | 557                   |
| 806-B & 906-B | Office | 557                                | 0                                 | 557                   |
| 807 & 907     | Office | 698                                | 0                                 | 698                   |

#### Disclaimer:

Dimensions mentioned in floor plans are for unfinished room and the given dimensions exclude plaster, tile cladding and skirting thickness . Balcony, Terrace and Common Toilet are not part of RERA carpet area, It is mentioned as additional carpet area. 1.

2.

Column location, offsets and sizes will be as per working detail drawings and may change as per sites condition. 3.

- 4. Internal block work and column offsets are included in RERA carpet area.
- 5. The duct doors of the plumbing and AC ducts on the side of the showrooms and offices shall be made accessible to the maintenance staff whenever required.
- 6. The owners shall not permanently close the duct doors through any kind of wall cladding / panelling, as these ducts are required to be accessed for AC outdoor units maintenance and repairs of individual shops and offices as well.