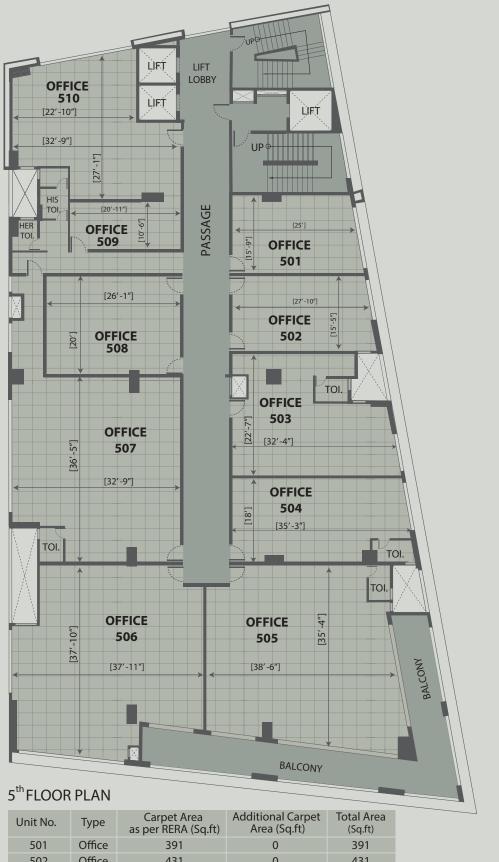

| Unit No. | Туре   | Carpet Area<br>as per RERA (Sq.ft) | Additional Carpet<br>Area (Sq.ft) | lotal Area<br>(Sq.ft) |
|----------|--------|------------------------------------|-----------------------------------|-----------------------|
| 501      | Office | 391                                | 0                                 | 391                   |
| 502      | Office | 431                                | 0                                 | 431                   |
| 503      | Office | 632                                | 0                                 | 632                   |
| 504      | Office | 634                                | 0                                 | 634                   |
| 505      | Office | 1315                               | 584                               | 1899                  |
| 506      | Office | 1283                               | 88                                | 1371                  |
| 507      | Office | 1261                               | 0                                 | 1261                  |
| 508      | Office | 525                                | 0                                 | 525                   |
| 509      | Office | 489                                | 0                                 | 489                   |
| 510      | Office | 691                                | 0                                 | 691                   |

## Disclaimer:

(1). Dimensions mentioned in floor plans are for unfinished room and the given dimensions exclude plaster, tile cladding and skirting thickness. (2). Amenities on 5th floor are not Common Amenities of the building and will be owned by Arvind. (3). Other unit holtders can use these amenties at Arvind's Descrition. (4). Column location, offsets and sizes will be as per working detail drawings and may change as per sites condition. (5). Internal block work and column offsets are included in RERA carpet area. (6). Balcony, Terrace and Common Toilet are not part of RERA carpet area, It is mentioned as additional carpet area. (7). The duct doors of the plumbing and AC ducts on the side of the showrooms and offices shall be made accessible to the maintenance staff whenever required. (8). The owners shall not permanently close the duct doors through any kind of wall cladding / panelling, as these ducts are required to be accessed for AC outdoor units maintenance and repairs of individual shops and offices as well.