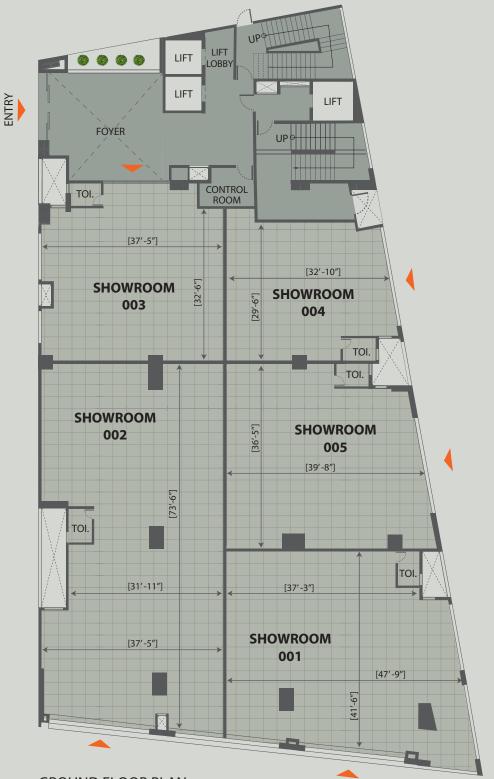

## **GROUND FLOOR PLAN**

| Unit No. | Туре   | Carpet Area<br>as per RERA (Sq.ft) | Additional Carpet<br>Area (Sq.ft) | Total Area<br>(Sq.ft) |
|----------|--------|------------------------------------|-----------------------------------|-----------------------|
| 001      | Retail | 1883                               | 0                                 | 1883                  |
| 002      | Retail | 2643                               | 0                                 | 2643                  |
| 003      | Retail | 1287                               | 0                                 | 1287                  |
| 004      | Retail | 952                                | 0                                 | 952                   |
| 005      | Retail | 1387                               | 0                                 | 1387                  |

#### Disclaimer:

Dimensions mentioned in floor plans are for unfinished room and the given dimensions exclude plaster, tile cladding and skirting thickness. Balcony, Terrace and Common Toilet are not part of RERA carpet area, It is mentioned as additional carpet area. 1. 2.

- З. Column location, offsets and sizes will be as per working detail drawings and may change as per sites condition.
- 4. Internal block work and column offsets are included in RERA carpet area. The duct doors of the plumbing and AC ducts on the side of the showrooms and offices shall be made accessible to

5. the maintenance staff whenever required.

The owners shall not permanently close the duct doors through any kind of wall cladding / panelling, as these ducts are required to be accessed for AC outdoor units maintenance and repairs of individual shops and offices as well.