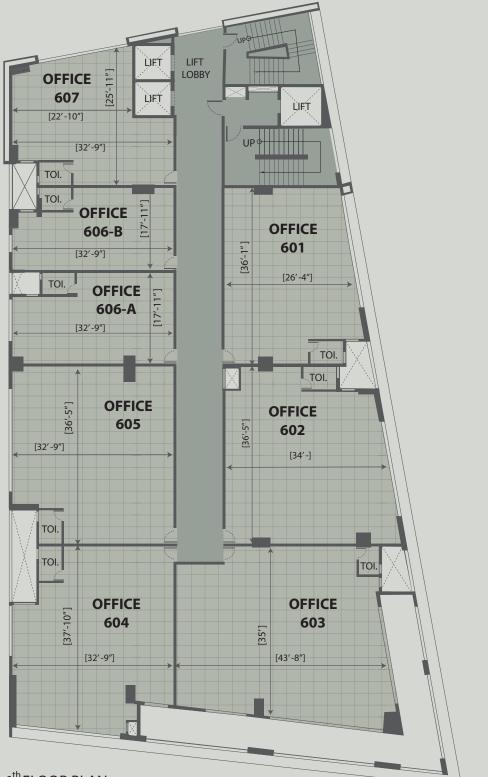

| Unit No. | Туре   | Carpet Area<br>as per RERA (Sq.ft) | Additional Carpet<br>Area (Sq.ft) | Total Area<br>(Sq.ft) |
|----------|--------|------------------------------------|-----------------------------------|-----------------------|
| 601      | Office | 943                                | 0                                 | 943                   |
| 602      | Office | 1169                               | 0                                 | 1169                  |
| 603      | Office | 1457                               | 0                                 | 1457                  |
| 604      | Office | 1142                               | 0                                 | 1142                  |
| 605      | Office | 1148                               | 0                                 | 1148                  |
| 606-A    | Office | 557                                | 0                                 | 557                   |
| 606-B    | Office | 557                                | 0                                 | 557                   |
| 607      | Office | 698                                | 0                                 | 698                   |

## Disclaimer:

Dimensions mentioned in floor plans are for unfinished room and the given dimensions exclude plaster, tile cladding and skirting thickness. Balcony, Terrace and Common Toilet are not part of RERA carpet area, It is mentioned as additional carpet area. Column location, offsets and sizes will be as per working detail drawings and may change as per sites condition. Internal block work and column offsets are included in RERA carpet area. 1. 2.

3.

4.

The duct doors of the plumbing and AC ducts on the side of the showrooms and offices shall be made accessible to 5. the maintenance staff whenever required.

6. The owners shall not permanently close the duct doors through any kind of wall cladding / panelling, as these ducts are required to be accessed for AC outdoor units maintenance and repairs of individual shops and offices as well.