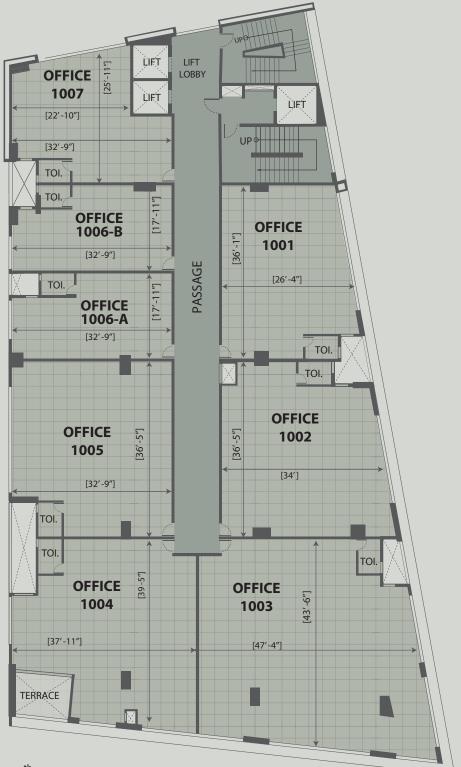

| Unit No. | Туре   | Carpet Area<br>as per RERA (Sq.ft) | Additional Carpet<br>Area (Sq.ft) | Total Area<br>(Sq.ft) |
|----------|--------|------------------------------------|-----------------------------------|-----------------------|
| 1001     | Office | 943                                | 0                                 | 943                   |
| 1002     | Office | 1169                               | 0                                 | 1169                  |
| 1003     | Office | 1913                               | 0                                 | 1913                  |
| 1004     | Office | 1240                               | 122                               | 1362                  |
| 1005     | Office | 1148                               | 0                                 | 1148                  |
| 1006-A   | Office | 557                                | 0                                 | 557                   |
| 1006-B   | Office | 557                                | 0                                 | 557                   |
| 1007     | Office | 698                                | 0                                 | 698                   |

#### Disclaimer:

2.

3.

4.

Claimer: Dimensions mentioned in floor plans are for unfinished room and the given dimensions exclude plaster, tile cladding and skirting thickness . Balcony, Terrace and Common Toilet are not part of RERA carpet area, It is mentioned as additional carpet area. Column location, offsets and sizes will be as per working detail drawings and may change as per sites condition. Internal block work and column offsets are included in RERA carpet area. The duct doors of the plumbing and AC ducts on the side of the showrooms and offices shall be made accessible to the meister area rear included. 5. the maintenance staff whenever required.

The owners shall not permanently close the duct doors through any kind of wall cladding / panelling, as these ducts are required to be accessed for AC outdoor units maintenance and repairs of individual shops and offices as well. 6.