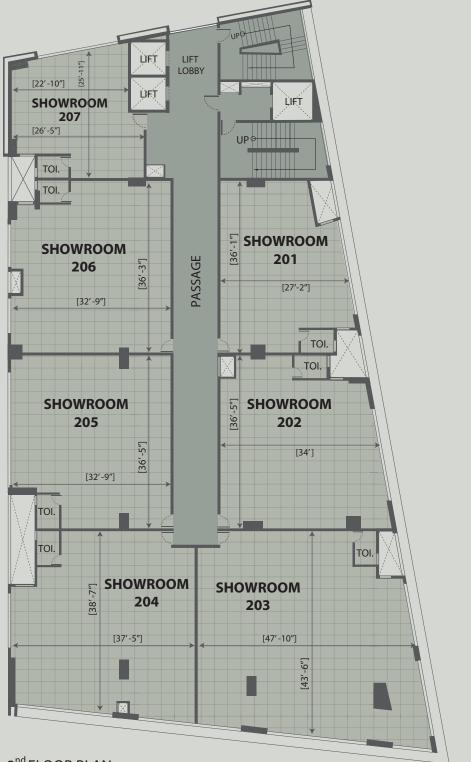

6. required to be accessed for AC outdoor units maintenance and repairs of individual shops and offices as well.

| Unit No. | Туре   | Carpet Area<br>as per RERA (Sq.ft) | Additional Carpet<br>Area (Sq.ft) | Total Area<br>(Sq.ft) |
|----------|--------|------------------------------------|-----------------------------------|-----------------------|
| 201      | Retail | 898                                | 0                                 | 898                   |
| 202      | Retail | 1169                               | 0                                 | 1169                  |
| 203      | Retail | 1913                               | 0                                 | 1913                  |
| 204      | Retail | 1372                               | 0                                 | 1372                  |
| 205      | Retail | 1148                               | 0                                 | 1148                  |
| 206      | Retail | 1143                               | 0                                 | 1143                  |
| 207      | Retail | 614                                | 0                                 | 614                   |

#### Disclaimer:

1. Dimensions mentioned in floor plans are for unfinished room and the given dimensions exclude plaster, tile cladding and skirting thickness.

2. Balcony, Terrace and Common Toilet are not part of RERA carpet area, It is mentioned as additional carpet area.

- Column location, offsets and sizes will be as per working detail drawings and may change as per sites condition.
  Internal block work and column offsets are included in RERA carpet area.
- 5. The duct doors of the plumbing and AC ducts on the side of the showrooms and offices shall be made accessible to the maintenance staff whenever required.

 The owners shall not permanently close the duct doors through any kind of wall cladding / panelling, as these ducts are required to be accessed for AC outdoor units maintenance and repairs of individual shops and offices as well.